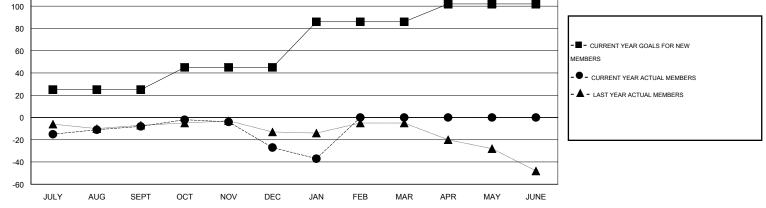

## LOCATION WEST VIRGINIA

| Clubs         |                  |                  |                  |                  | Members       |                    |                                     |                    |                  |  |  |
|---------------|------------------|------------------|------------------|------------------|---------------|--------------------|-------------------------------------|--------------------|------------------|--|--|
|               | RESUL            | TS FOR 2014-2015 | i                |                  |               | RESU               | JLTS FOR 2014-2015                  | DR 2014-2015       |                  |  |  |
| QUARTER       | NEW CLUB<br>GOAL | NEW CLUBS        | DROPPED<br>CLUBS | NET<br>GAIN/LOSS | QUARTER       | NEW MEMBER<br>GOAL | CHARTER AND<br>NEW MEMBERS<br>ADDED | DROPPED<br>MEMBERS | NET<br>GAIN/LOSS |  |  |
| JULY/AUG/SEPT | 1                | 0                | 1                | -1               | JULY/AUG/SEPT | 25                 | 20                                  | 28                 | -8               |  |  |
| OCT/NOV/DEC   | 1                | 0                | 0                | 0                | OCT/NOV/DEC   | 20                 | 24                                  | 43                 | -19              |  |  |
| JAN/FEB/MAR   | 1                | 0                | 1                | -1               | JAN/FEB/MAR   | 41                 | 8                                   | 18                 | -10              |  |  |
| APR/MAY/JUNE  | 0                | 0                | 0                | 0                | APR/MAY/JUNE  | 16                 | 0                                   | 0                  | 0                |  |  |