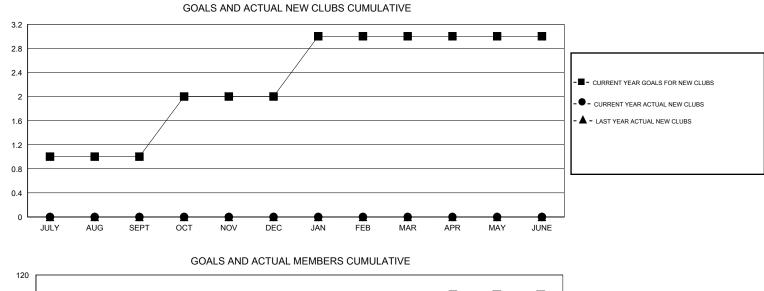

## LOCATION WEST VIRGINIA

| Clubs         |                  |                  |                  |                  | Members       |                    |                                     |                    |                  |  |  |
|---------------|------------------|------------------|------------------|------------------|---------------|--------------------|-------------------------------------|--------------------|------------------|--|--|
|               | RESUL            | TS FOR 2014-2015 | i                |                  |               | RESU               | JLTS FOR 2014-2015                  | DR 2014-2015       |                  |  |  |
| QUARTER       | NEW CLUB<br>GOAL | NEW CLUBS        | DROPPED<br>CLUBS | NET<br>GAIN/LOSS | QUARTER       | NEW MEMBER<br>GOAL | CHARTER AND<br>NEW MEMBERS<br>ADDED | DROPPED<br>MEMBERS | NET<br>GAIN/LOSS |  |  |
| JULY/AUG/SEPT | 1                | 0                | 1                | -1               | JULY/AUG/SEPT | 25                 | 20                                  | 28                 | -8               |  |  |
| OCT/NOV/DEC   | 1                | 0                | 0                | 0                | OCT/NOV/DEC   | 20                 | 24                                  | 43                 | -19              |  |  |
| JAN/FEB/MAR   | 1                | 0                | 1                | -1               | JAN/FEB/MAR   | 41                 | 8                                   | 18                 | -10              |  |  |
| APR/MAY/JUNE  | 0                | 0                | 0                | 0                | APR/MAY/JUNE  | 16                 | 0                                   | 0                  | 0                |  |  |